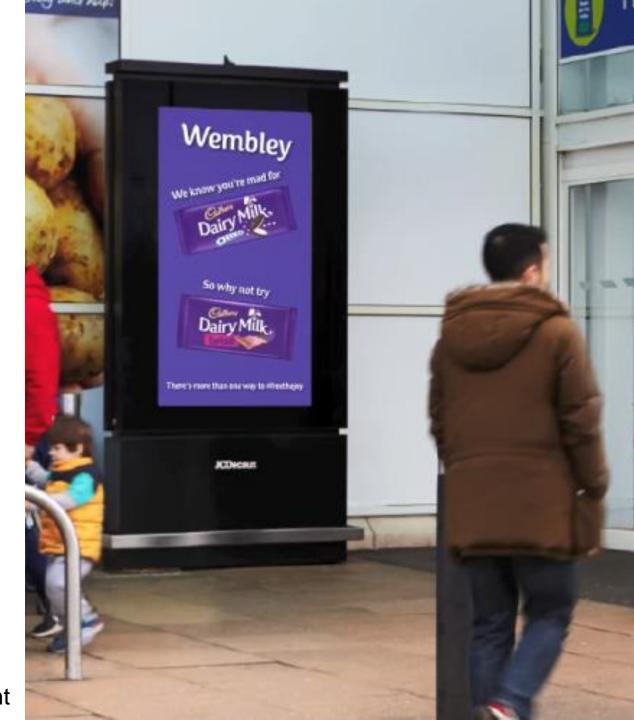

#### **EPOS RESULTS CASE STUDY**

CADBURY'S DAIRY MILK



#### **CAMPAIGN DELIVERY:**

25m impacts

18% cover

2.8 frequency

#### **CAMPAIGN DETAILS:**

400 Tesco D6s in total

50 x localised content on creative

350 x standard non-contextual content on creative

Flex 10

SOV 15%

Flexed on chocolate block and pouch SKUs

#### Non-contextual content



Location-contextual content with movement



# NON-CONTEXTUAL CAMPAIGN: RESULTS

## 8% sales uplift during campaign; 3% uplift post-campaign

Seven advertised products: Dairy Milk





# **Results summary**

Sales uplift: test vs control

| Product                                | During | Post | Pre £ | During £ | Post £ | Volume<br>Sales* |
|----------------------------------------|--------|------|-------|----------|--------|------------------|
| Advertised Products (16 SKUs)          | +8%    | +3%  | £1.42 | £1.53    | £1.60  | 100%             |
| Secondary Cadbury's Products (15 SKUs) | +7%    | +5%  | £0.66 | £0.79    | £0.69  | 48%              |
| Mars (9 SKUs)                          | +7%    | -1%  | £1.23 | £1.55    | £1.31  | 28%              |
| Aero (9 SKUs)                          | +15%   | -5%  | £1.07 | £1.39