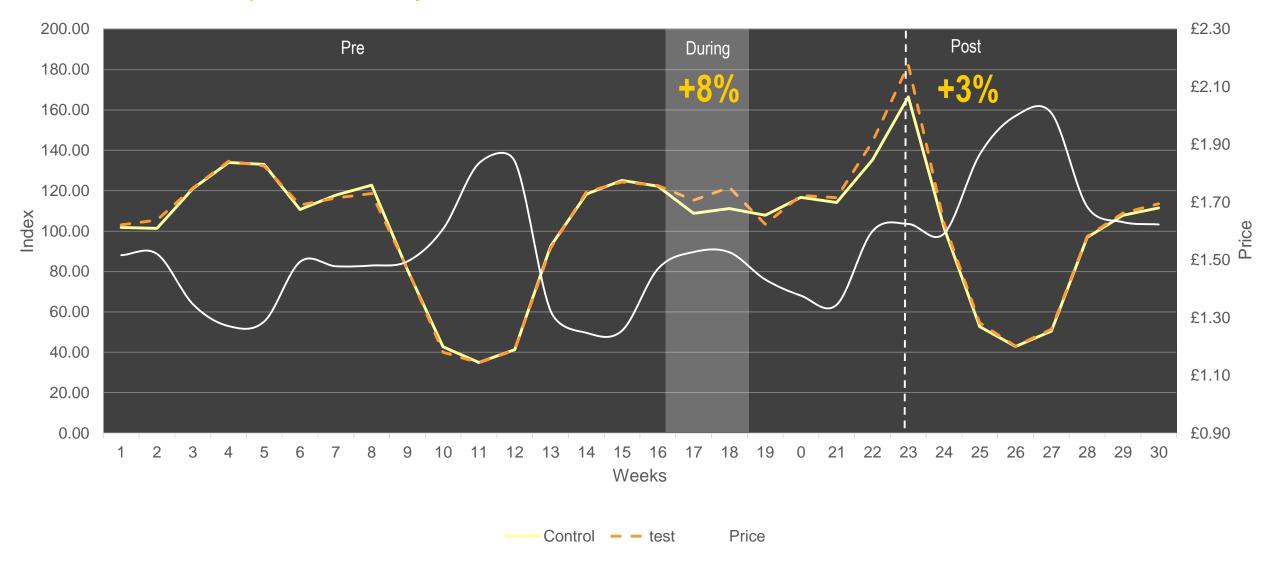

## 8% sales uplift during campaign; 3% uplift post-campaign

Seven advertised products: Dairy Milk

# **Results summary**

Sales uplift: test vs control

| Product                                | During | Post | Pre £ | During £ | Post £ | Volume<br>Sales* |
|----------------------------------------|--------|------|-------|----------|--------|------------------|
| Advertised Products (16 SKUs)          | +8%    | +3%  | £1.42 | £1.53    | £1.60  | 100%             |
| Secondary Cadbury's Products (15 SKUs) | +7%    | +5%  | £0.66 | £0.79    | £0.69  | 48%              |
| Mars (9 SKUs)                          | +7%    | -1%  | £1.23 | £1.55    | £1.31  | 28%              |
| Aero (9 SKUs)                          | +15%   | -5%  | £1.07 | £1.39    | £1.08  | 4%               |