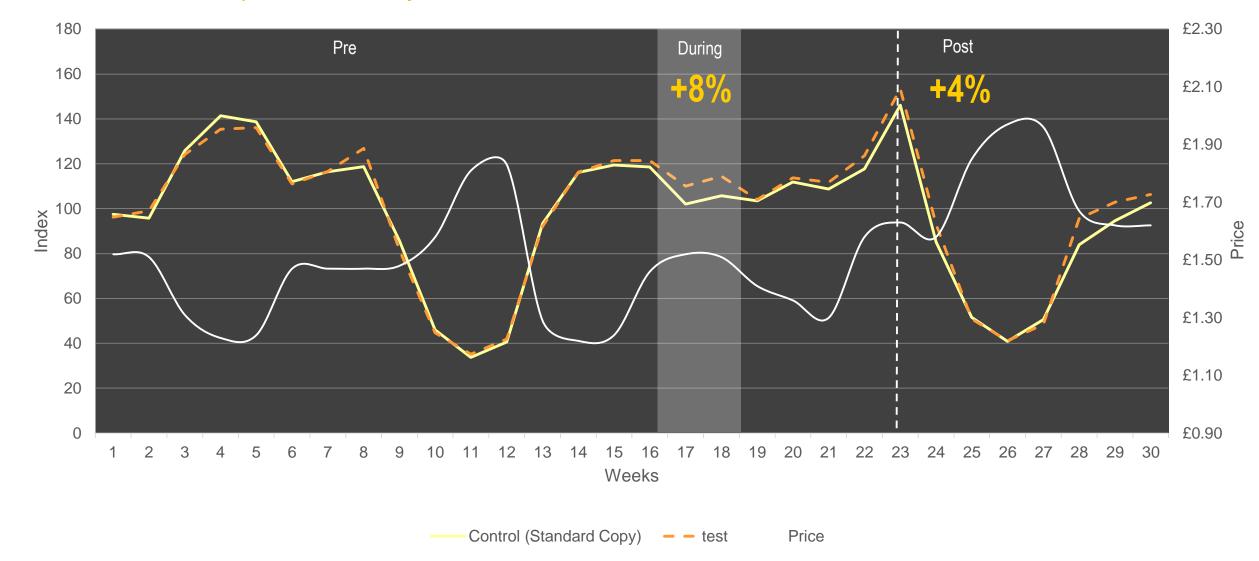

# LOCATION-CONTEXTUAL CAMPAIGN WITH MOVEMENT:

RESULTS

## 8% sales uplift during campaign; 4% uplift post-campaign

Seven advertised products: Dairy Milk

#### **Results summary**

Sales uplift: test vs control

| Product                                | During | Post | Pre £ | During £ | Post £ | Volume<br>Sales* |
|----------------------------------------|--------|------|-------|----------|--------|------------------|
| Advertised Products (16 SKUs)          | +8%    | +4%  | £1.40 | £1.52    | £1.58  | 100%             |
| Secondary Cadbury's Products (15 SKUs) | +5%    | -5%  | £0.66 | £0.79    | £0.69  | 41%              |
| Mars (9 SKUs)                          | +1%    | +2%  | £1.20 | £1.54    | £1.30  | 30%              |
| Aero (9 SKUs)                          | +4%    | +8%  | £1.07 | £1.39    | £1.08  | 4%               |

# **Results summary**

Standard copy:

During campaign: +8% sales test vs control

Post campaign +3% sales test vs control

Contextual copy + movement:

During campaign +8% additional sales vs standard copy

Post campaign +4% additional sales vs standard copy