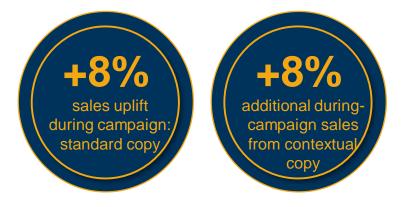

# **Results summary**

Standard copy:

During campaign: +8% sales test vs control

Post campaign +3% sales test vs control

Contextual copy + movement:

During campaign +8% additional sales vs standard copy

Post campaign +4% additional sales vs standard copy