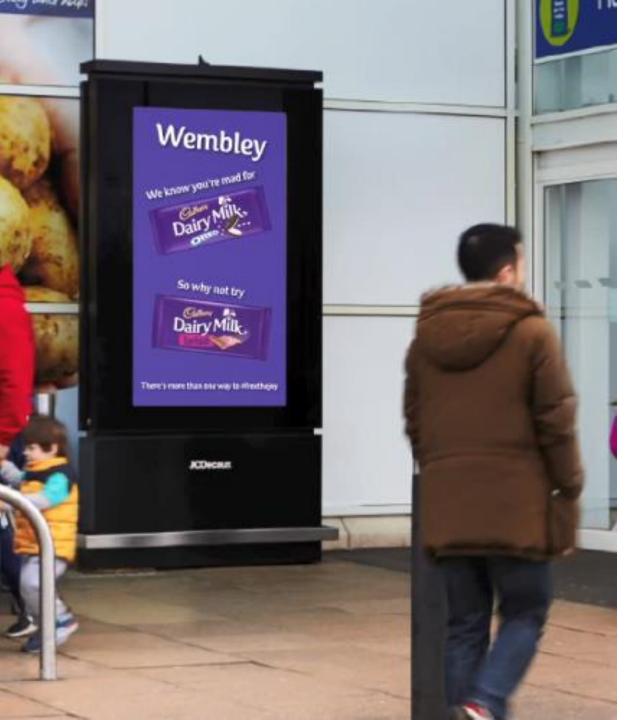

#### **CAMPAIGN DETAILS:**

400 Tesco D6s in total

50 x localised content on creative

350 x standard non-contextual content on creative

Flex 10

SOV 15%

Flexed on chocolate block and pouch SKUs

#### Non-contextual content

Location-contextual content with movement