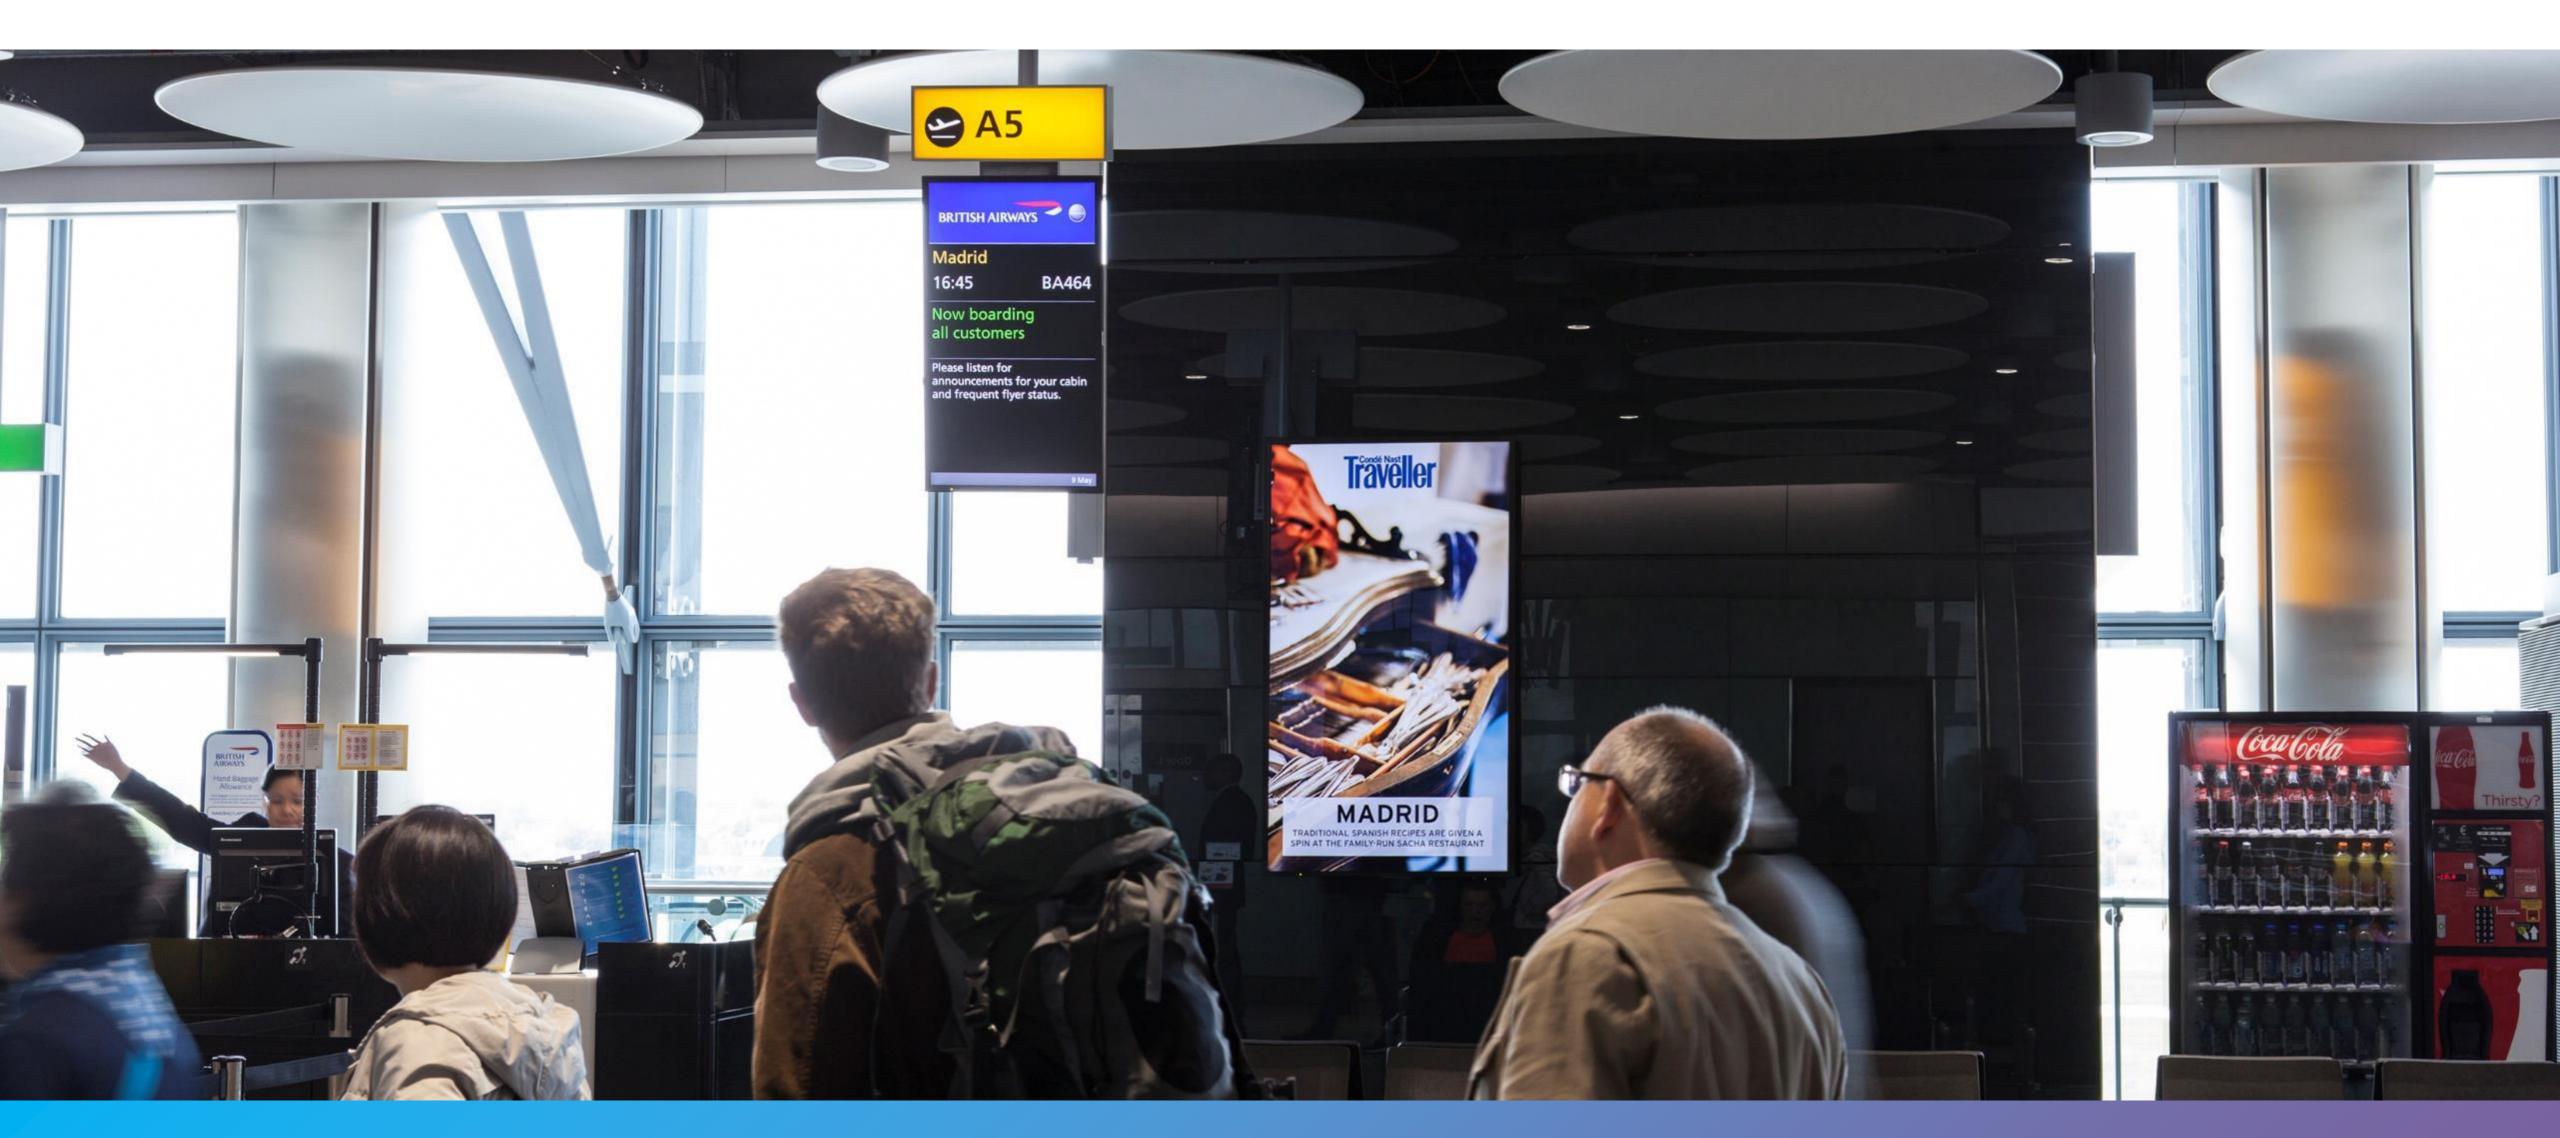

## CPM GATEROOM DAPS

Network: CPM Gateroom DAPs

No. per pack: T2 = 51 screens, T5 = 60 screens

No. of faces: 4 faces

Format: HD LCD Digital

Size: Approx. 57", 55" & 40"

Dynamic: Dynamic digital capability

Selling period: Bespoke

Rate: Minimum buy see details below\*

Airports: Heathrow Terminals 2 & 5

By utilising Heathrow's live API data stream, JCDecaux have launched a brand new opportunity to target passengers based purely on their end destination through our gateroom digital network. The CPM model allows for extremely precise audience targeting, avoids wastage and increases creative flexibility by enabling advertisers to deliver bespoke content, such as language specific copy, personalised messages, or precise end-destination weather & city information.