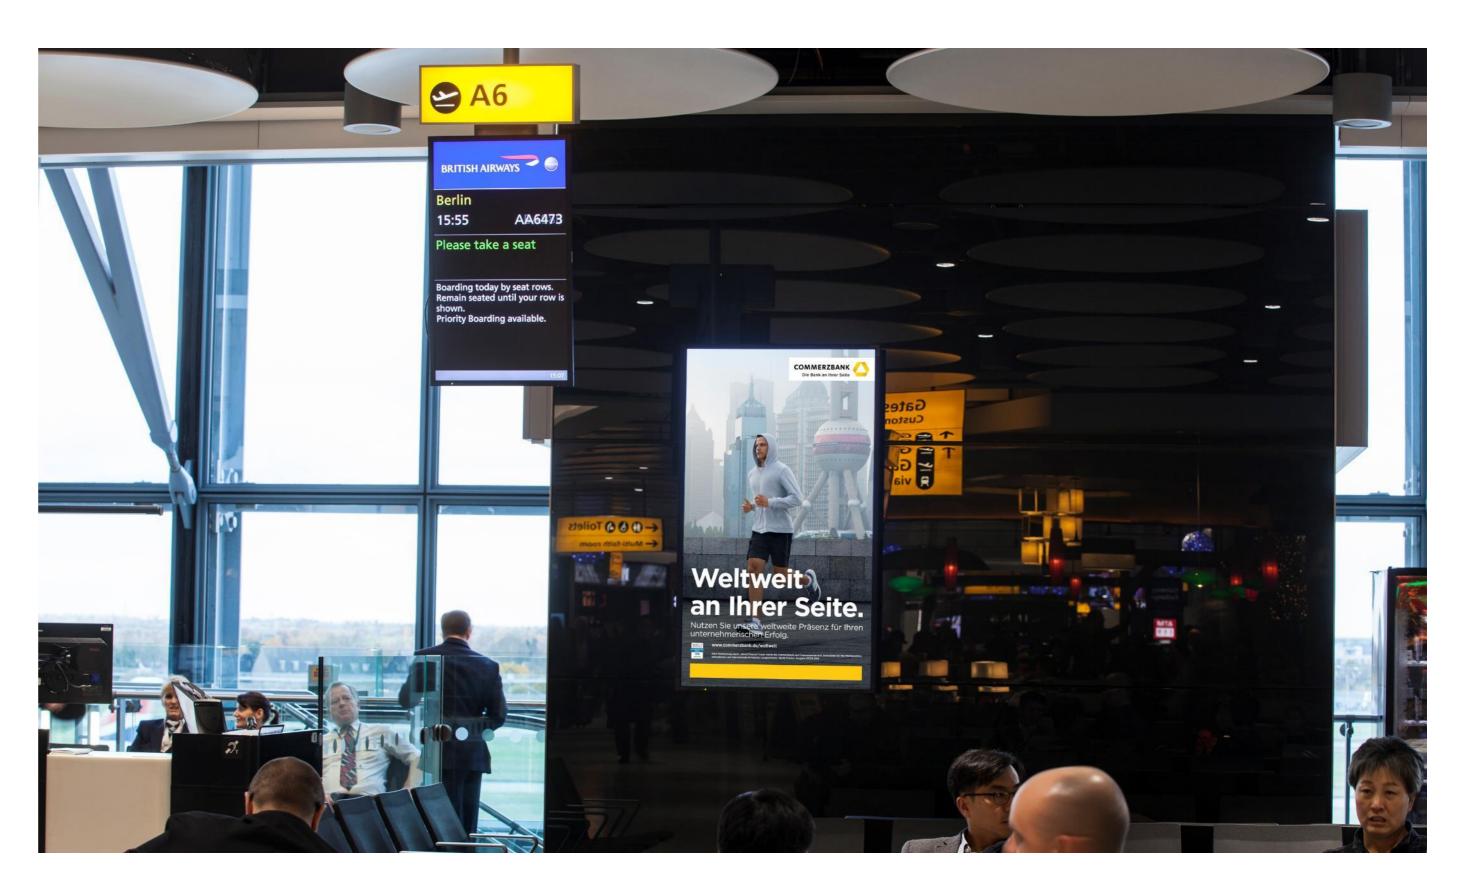

## CPM GATEROOM DAPS

Network: CPM Gateroom DAPs

No. per pack: T2 = 51 screens, T5 = 60 screens

No. of faces: 4 faces

Format: HD LCD Digital

Size: Approx. 57", 55" & 40"

Dynamic: Dynamic digital capability

Selling period: Bespoke

Rate: Minimum buy see details below\*

Airports: Heathrow Terminals 2 & 5

By utilising Heathrow's live API data stream, JCDecaux have launched a brand new opportunity to target passengers based purely on their end destination through our gateroom digital network. The CPM model allows for extremely precise audience targeting, avoids wastage and increases creative flexibility by enabling advertisers to deliver bespoke content, such as language specific copy, personalised messages, or precise end-destination weather & city information.